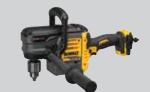

**2-POSITION SIDE HANDLE** 

**LED LIGHT** 

CHUCK KEY HOLDER

THE ADVANTAGE

\*Maximum initial battery voltage (measured without a workload) is 60 volts. Nominal voltage is 54. \*\*Using DCB609 DEWALT FLEXVOLT® Battery tBattery to the separately

#### **60V MAX\* IN-LINE STUD & JOIST DRILL**

**DCD470** 