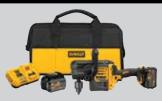

#### **60V MAX\* IN-LINE STUD & JOIST DRILL**

**DCD470** 

#### **SPECIFICATIONS TOOL WARRANTY Chuck Size** 1/2" **No Load Speed** 0-400/0-1320 RPM **Quick-Shift** Yes **LIMITED** FREE MONEY BACK WARRANTY SERVICE **GUARANTEE Unit Watts Out** Up to 2600 W **BATTERY WARRANTY** (3.5 MAX HP) Weight (Tool Only) 14.4 lbs **Available Options DCD470B, DCD470X1** LIMITED FREE WARRANTY SERVICE