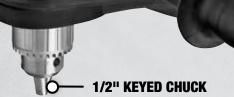

#### **SPECIFICATIONS TOOL WARRANTY Chuck Size** 1/2" **No Load Speed** 0-400/0-1320 RPM **Quick-Shift** Yes **LIMITED** FREE MONEY BACK WARRANTY SERVICE **GUARANTEE Unit Watts Out** Up to 2600 W **BATTERY WARRANTY** (3.5 MAX HP) Weight (Tool Only) 14.4 lbs **Available Options DCD470B, DCD470X1** LIMITED FREE WARRANTY SERVICE